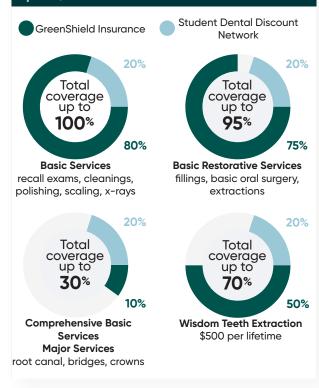

## **Student Dental Discount Network**

Save even more at over 800 dentists across Canada. Here's how it works:

- Find a participating dentist at greenshield.ca/student
- At the end of your treatment provide the dentist with your GreenShield Member ID from the GreenShield+ app. GreenShield will automatically calculate the applicable discount.
- GreenShield pays your dentist directly so you only pay your share of the cost (if any).

Discount ranges from **20%** to **30%** based on eligible dental services.